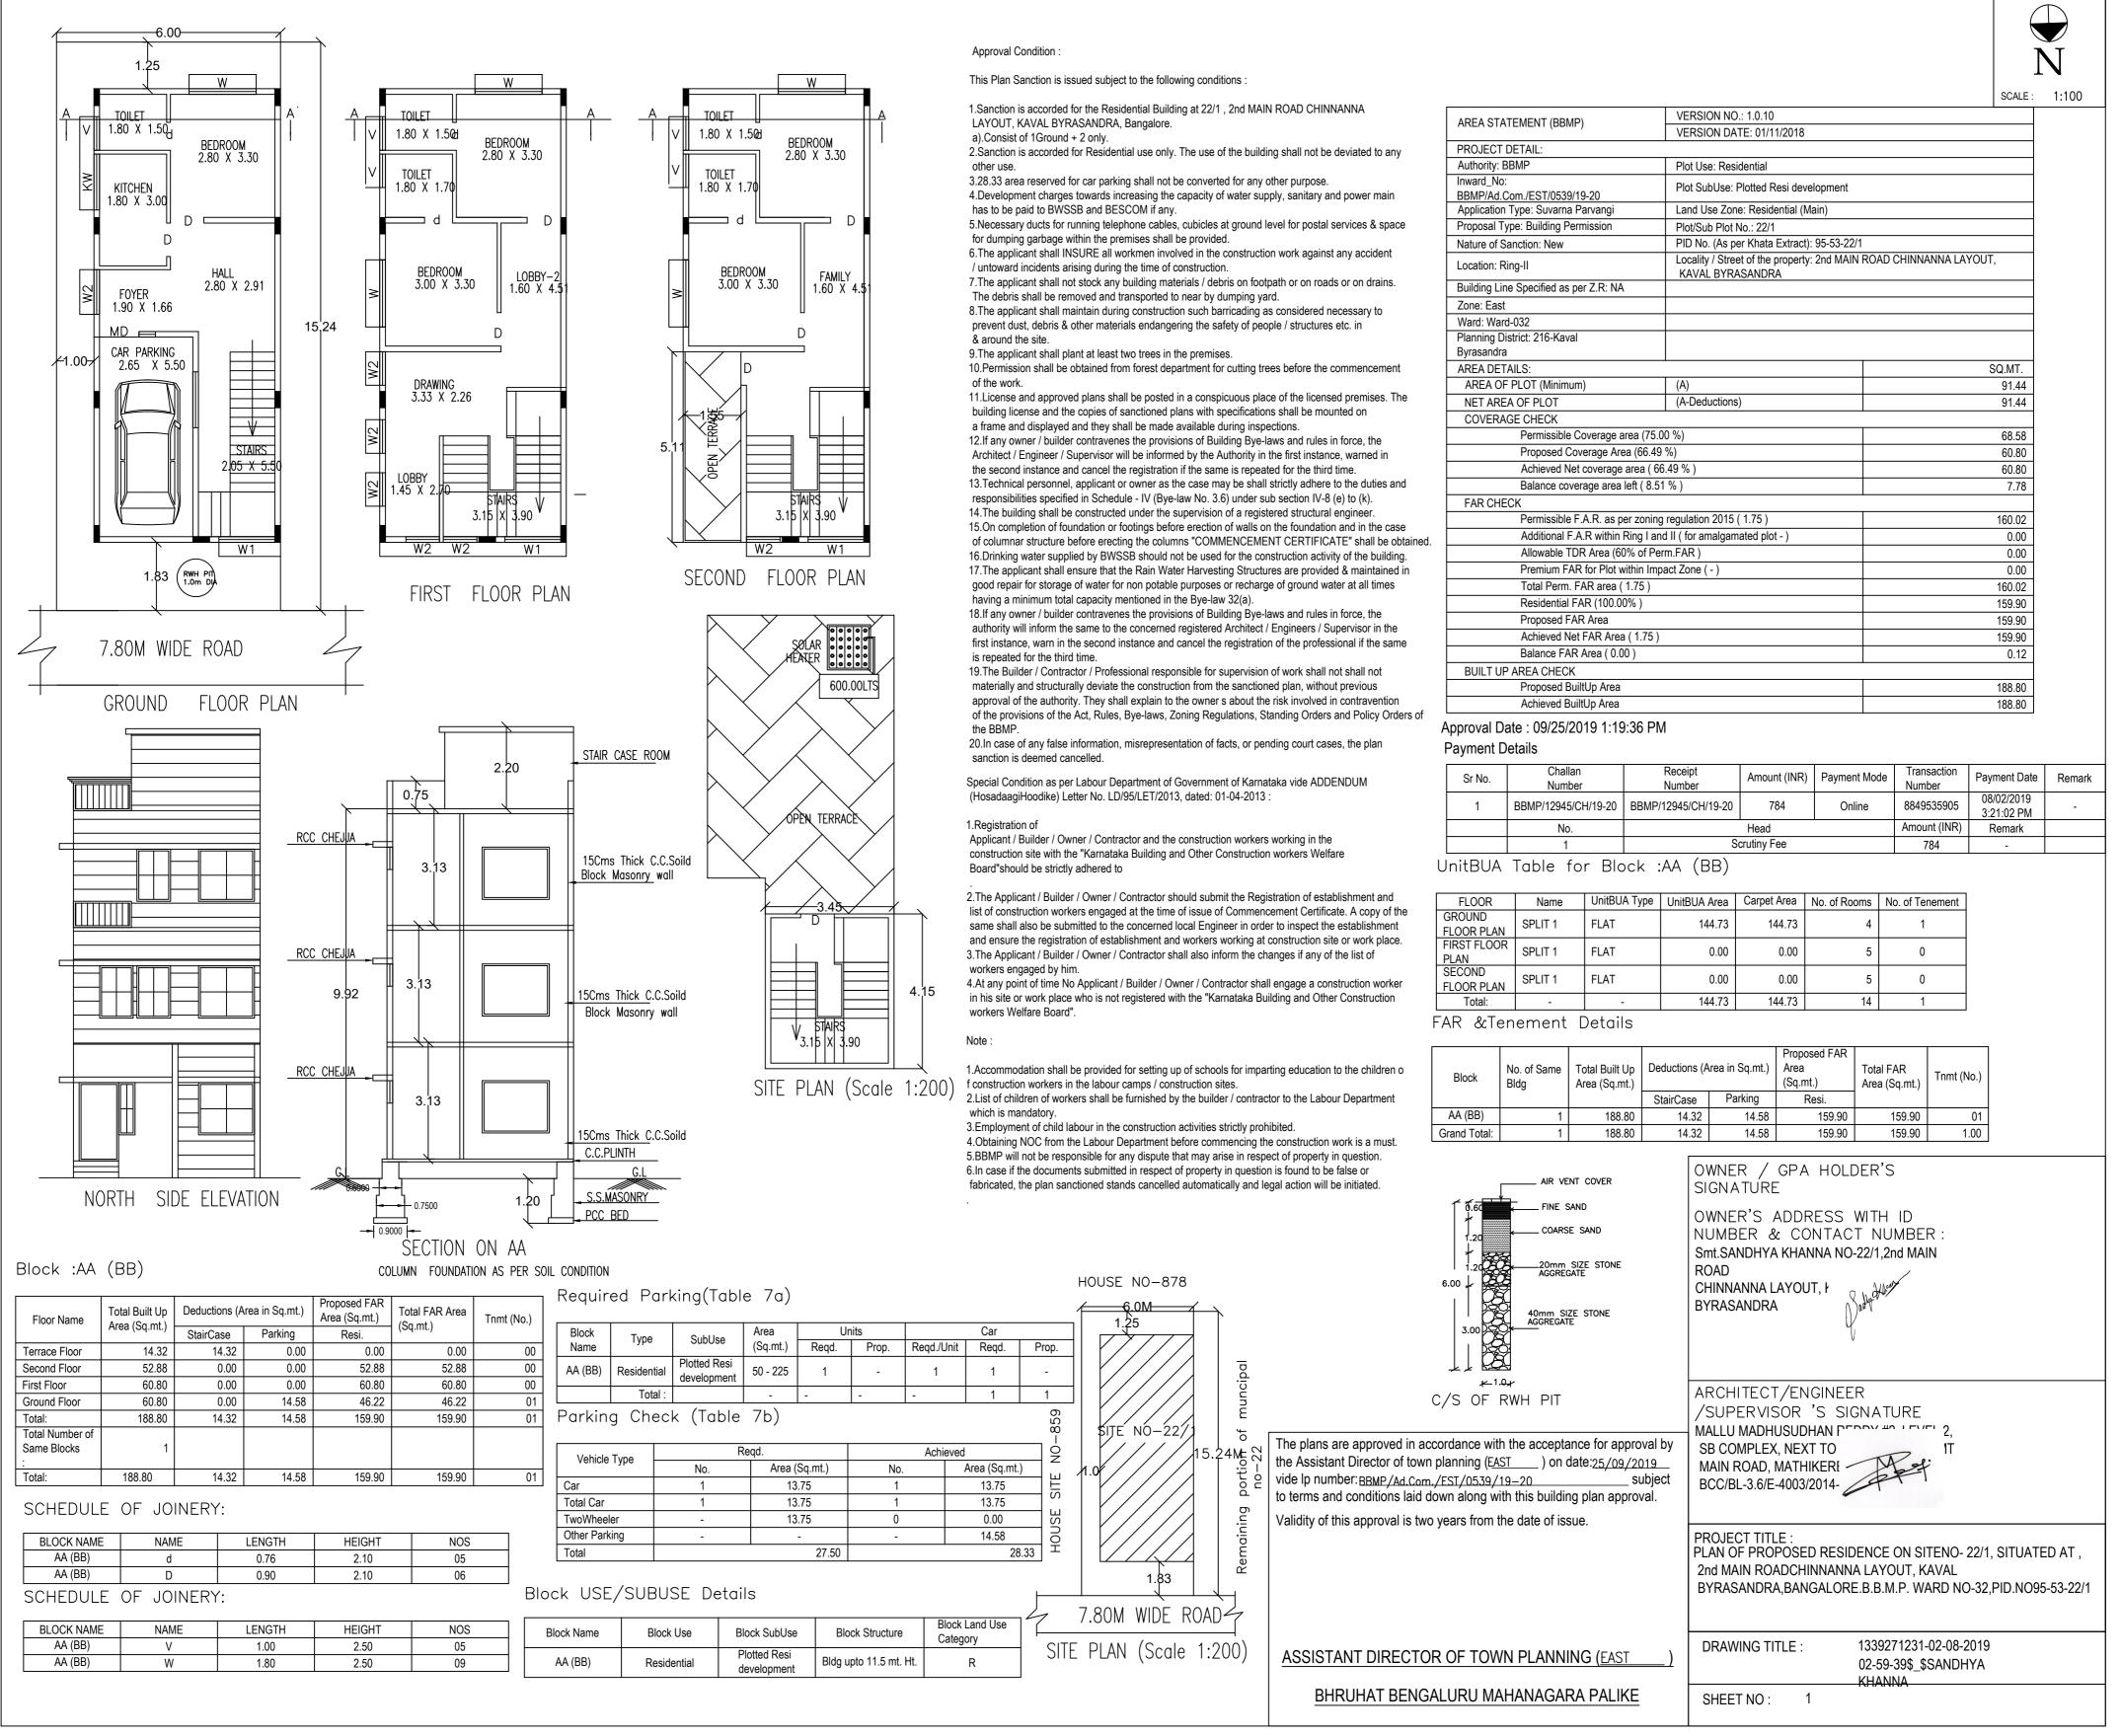

|                                                                                                          |                                       | SCALE : | 1:1 |  |  |
|----------------------------------------------------------------------------------------------------------|---------------------------------------|---------|-----|--|--|
| AREA STATEMENT (BBMP)                                                                                    | VERSION NO.: 1.0.10                   |         |     |  |  |
| AREA STATEMENT (BBMI)                                                                                    | VERSION DATE: 01/11/2018              |         |     |  |  |
| PROJECT DETAIL:                                                                                          |                                       |         |     |  |  |
| Authority: BBMP                                                                                          |                                       |         |     |  |  |
| Inward_No:<br>BBMP/Ad.Com./EST/0539/19-20                                                                | Plot SubUse: Plotted Resi development |         |     |  |  |
| Application Type: Suvarna Parvangi                                                                       | Land Use Zone: Residential (Main)     |         |     |  |  |
| Proposal Type: Building Permission                                                                       | Plot/Sub Plot No.: 22/1               |         |     |  |  |
| Nature of Sanction: New                                                                                  | PID No. (As per Khata Extract): 9     |         |     |  |  |
| Location: Ring-II Locality / Street of the property: 2nd MAIN ROAD CHINNANNA LAYOUT,<br>KAVAL BYRASANDRA |                                       |         |     |  |  |
| Building Line Specified as per Z.R: NA                                                                   |                                       |         |     |  |  |
| Zone: East                                                                                               |                                       |         |     |  |  |
| Ward: Ward-032                                                                                           |                                       |         |     |  |  |
| Planning District: 216-Kaval<br>Byrasandra                                                               |                                       |         |     |  |  |
| AREA DETAILS:                                                                                            | •                                     | SQ.MT.  |     |  |  |
| AREA OF PLOT (Minimum)                                                                                   | (A)                                   | 91.44   |     |  |  |
| NET AREA OF PLOT                                                                                         | (A-Deductions)                        | 91.44   |     |  |  |
| COVERAGE CHECK                                                                                           |                                       |         |     |  |  |
| Permissible Coverage area (7                                                                             |                                       | 68.58   |     |  |  |
| Proposed Coverage Area (66                                                                               | 60.80                                 |         |     |  |  |
| Achieved Net coverage area                                                                               | 60.80                                 |         |     |  |  |
| Balance coverage area left ( 8                                                                           | 7.78                                  |         |     |  |  |
| FAR CHECK                                                                                                |                                       |         |     |  |  |
| Permissible F.A.R. as per zor                                                                            | 160.02                                |         |     |  |  |
| Additional F.A.R within Ring I                                                                           | 0.00                                  |         |     |  |  |
| Allowable TDR Area (60% of                                                                               | 0.00                                  |         |     |  |  |
| Premium FAR for Plot within                                                                              | 0.00                                  |         |     |  |  |
| Total Perm. FAR area (1.75                                                                               | 160.02                                |         |     |  |  |
| Residential FAR (100.00%)                                                                                | 159.90                                |         |     |  |  |
| Proposed FAR Area                                                                                        | 159.90                                |         |     |  |  |
| Achieved Net FAR Area (1.7                                                                               | 159.90                                |         |     |  |  |
| Balance FAR Area ( 0.00 )                                                                                |                                       |         |     |  |  |
| BUILT UP AREA CHECK                                                                                      |                                       |         |     |  |  |
| Proposed BuiltUp Area                                                                                    | 188.80                                |         |     |  |  |
| Achieved BuiltUp Area                                                                                    | 188.80                                |         |     |  |  |

| Sr No.                            | Challan<br>Number   | Receipt<br>Number   | Amount (INR) | Payment Mode | Transaction<br>Number | Payment Date             | Remark |
|-----------------------------------|---------------------|---------------------|--------------|--------------|-----------------------|--------------------------|--------|
| 1                                 | BBMP/12945/CH/19-20 | BBMP/12945/CH/19-20 | 784          | Online       | 8849535905            | 08/02/2019<br>3:21:02 PM | -      |
|                                   | No.                 | Head                |              |              | Amount (INR)          | Remark                   |        |
|                                   | 1                   | Scrutiny Fee        |              |              | 784                   | -                        |        |
| pitplik Table for Plack : AA (PP) |                     |                     |              |              |                       |                          |        |

| FLOOR                  | Name    | UnitBUA Type | UnitBUA Area | Carpet Area | No. of Rooms | No. of Tenement |
|------------------------|---------|--------------|--------------|-------------|--------------|-----------------|
| GROUND<br>FLOOR PLAN   | SPLIT 1 | FLAT         | 144.73       | 144.73      | 4            | 1               |
| FIRST FLOOR<br>PLAN    | SPLIT 1 | FLAT         | 0.00         | 0.00        | 5            | 0               |
| SECOND<br>FLOOR PLAN   | SPLIT 1 | FLAT         | 0.00         | 0.00        | 5            | 0               |
| Total:                 | -       | -            | 144.73       | 144.73      | 14           | 1               |
| TAR & Tenement Details |         |              |              |             |              |                 |

| Block        | No. of Same<br>Bldg | Total Built Up<br>Area (Sq.mt.) | Deductions (Area in Sq.mt.) |         | I      |        | Deductions (Area in Sq.mt.) |  | Proposed FAR<br>Area<br>(Sq.mt.) | Total FAR<br>Area (Sq.mt.) | Tnmt (No.) |
|--------------|---------------------|---------------------------------|-----------------------------|---------|--------|--------|-----------------------------|--|----------------------------------|----------------------------|------------|
|              |                     |                                 | StairCase                   | Parking | Resi.  |        |                             |  |                                  |                            |            |
| AA (BB)      | 1                   | 188.80                          | 14.32                       | 14.58   | 159.90 | 159.90 | 01                          |  |                                  |                            |            |
| Grand Total: | 1                   | 188 80                          | 14.32                       | 14 58   | 159.90 | 159 90 | 1.00                        |  |                                  |                            |            |